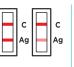

### STEP 4: READ THE RESULT

**4.1** Follow the guide below to read your result.

NEGATIVE

If only the

develops,

negative.

the result is

C band

### POSITIVE

If **two bands** develop, even if very faint, the result is positive.

### INVALID

If only the Ag band develops or there is no band visible then the result is invalid.

**4.2** Please put all **USED ITEMS INTO THE BIOHAZARD BAG** and dispose of the bag carefully. **WASH OR SANITIZE YOUR HANDS TO FINISH.**