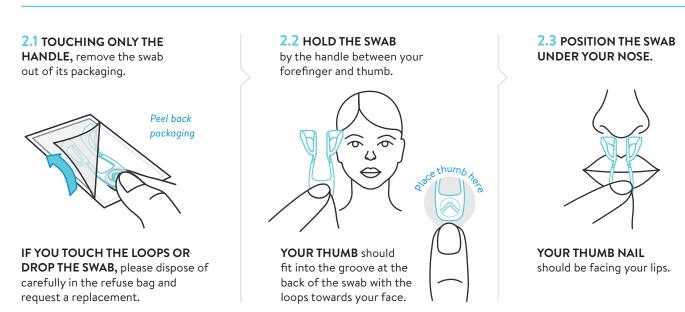

#### PLEASE CAREFULLY READ THE INSTRUCTIONS BEFORE YOU START. Please follow every step carefully as shown.



## **STEP 1:** PREPARE THE TEST KIT

**1.1** Wash or sanitize your hands and **PLACE ALL THE CONTENTS** of the kit on a clean dry surface.



Please ensure you have a clock, watch or phone nearby.

1.2 Remove the cap from the test tube and ADD ALL OF THE PROCESSING FLUID from the ampule.

Replace the cap on the test tube and set aside.



**1.3 OPEN THE FOIL PACKAGING** containing the Analyzer and set aside.



# **STEP 2:** COLLECT THE SAMPLE





## **STEP 3:** ANALYZE THE SAMPLE

# **3.1 BREAK BOTH LOOPS INTO THE TEST TUBE ONE AT A TIME.**

Holding the tube firmly in one hand and the swab in the other, insert **ONE LOOP AT A TIME** into the test tube and snap off at the break line.



Do this by bending the swab arm against the edge of the tube at the break line.

#### **3.2 SCREW THE CAP BACK** TIGHTLY ON THE TEST TUBE

ensuring it is tightly sealed so the liquid does not leak.



Invert the test tube continuously for **1 MINUTE** ensuring the swabs are always in contact with the processing liquid. Then let the tube stand for **2 MINUTES** 

Then let the tube stand for **2 MINUTES** before continuing.

# **3.3 UNCAP THE TEST TUBE** and using the dropper, take out some of the sample.





**3.5 LEAVE THE ANALYZER ON A CLEAN FL