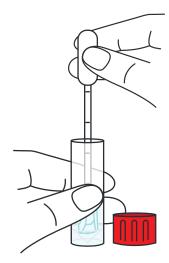

#### **3.2 SCREW THE CAP BACK** TIGHTLY ON THE TEST TUBE

ensuring it is tightly sealed so the liquid does not leak.

Invert the test tube continuously for **1 MINUTE** ensuring the swabs are always in contact with the processing liquid. Then let the tube stand for **2 MINUTES** 

Then let the tube stand for **2 MINUTES** before continuing.