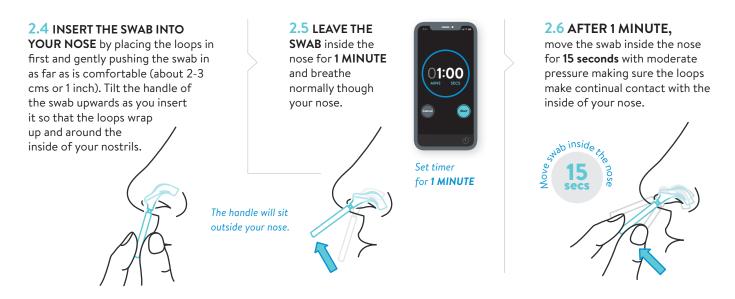

#### PLEASE CAREFULLY READ THE INSTRUCTIONS BEFORE YOU START. Please follow every step carefully as shown.



## **STEP 1:** PREPARE THE TEST KIT

**1.1** Wash or sanitize your hands and **PLACE ALL THE CONTENTS** of the kit on a clean dry surface.



Please ensure you have a clock, watch or phone nearby.

1.2 Remove the cap from the test tube and ADD ALL OF THE PROCESSING FLUID from the ampule.

Replace the cap on the test tube and set aside.



**1.3 OPEN THE FOIL PACKAGING** containing the Analyzer and set aside.



# **STEP 2:** COLLECT THE SAMPLE





## **STEP 3:** ANALYZE THE SAMPLE

# **3.1 BREAK BOTH LOOPS INTO THE TEST TUBE ONE AT A TIME.**

Holding the tube firmly in one hand and the swab in the other, insert **ONE LOOP AT A TIME** into the test tube and snap off at the break line.



Do this by bending the swab arm against the edge of the tube at the break line.

#### **3.2 SCREW THE CAP BACK** TIGHTLY ON THE TEST TUBE

ensuring it is tightly sealed so the liquid does not leak.



Invert the test tube continuously for **1 MINUTE** ensuring the swabs are always in contact with the processing liquid. Then let the tube stand for **2 MINUTES** 

Then let the tube stand for **2 MINUTES** before continuing.

# **3.3 UNCAP THE TEST TUBE** and using the dropper, take out some of the sample.





**3.5 LEAVE THE ANALYZER ON A CLEAN FLAT