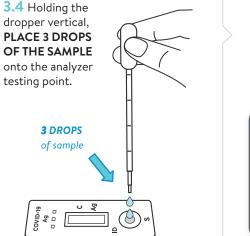

# **3.3 UNCAP THE TEST TUBE** and using the dropper, take out some of the sample.

**3.5 LEAVE THE ANALYZER ON A CLEAN FLAT SURFACE** and start the timer. The result will be ready in **15 MINUTES**.

Set timer for **15 MINUTES** 