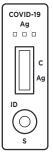

# **3.3 UNCAP THE TEST TUBE** and using the dropper, take out some of the sample.

**3.5 LEAVE THE ANALYZER ON A CLEAN FLAT SURFACE** and start the timer. The result will be ready in **15 MINUTES**.

Set timer for **15 MINUTES** 

# S Ag

**Please note:** Results are not valid if read after 20 minutes.

### STEP 4: READ THE RESULT

**4.1** Follow the guide below to read your result.

NEGATIVE

If only the

develops,

negative.

the result is

C band

### POSITIVE

If **two bands** develop, even if very faint, the result is positive.

### INVALID

If only the Ag band develops or there is no band visible then the result is invalid.

**4.2** Please put all **USED ITEMS INTO THE BIOHAZARD BAG** and dispose of the bag carefully. **WASH OR SANITIZE YOUR HANDS TO FINISH.**