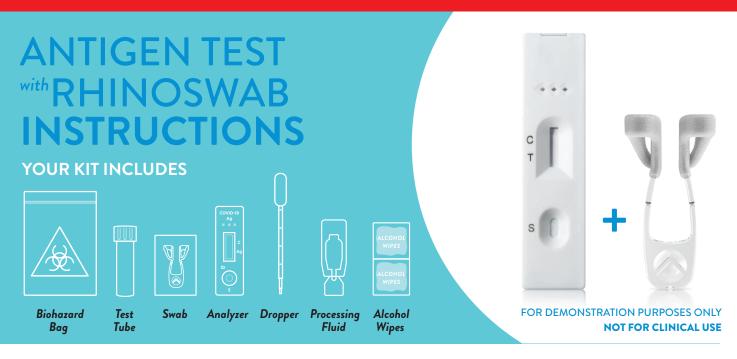

## **STEP 1:** PREPARE THE TEST KIT

**1.1** Wash or sanitize your hands and **PLACE ALL THE CONTENTS** of the kit on a clean dry surface.

Please ensure you have a clock, watch or phone nearby.

1.2 Remove the cap from the test tube and ADD ALL OF THE PROCESSING FLUID from the ampule.

Replace the cap on the test tube and set aside.

**1.3 OPEN THE FOIL PACKAGING** containing the Analyzer and set aside.