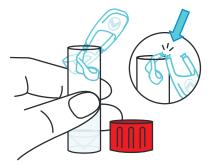

# **3.1 BREAK BOTH LOOPS INTO THE TEST TUBE ONE AT A TIME.**

Holding the tube firmly in one hand and the swab in the other, insert **ONE LOOP AT A TIME** into the test tube and snap off at the break line.

Do this by bending the swab arm against the edge of the tube at the break line.