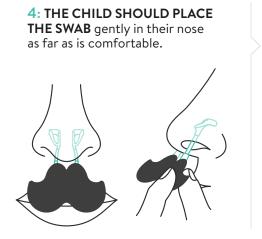

5: SET TIMER FOR 30 SECONDS and ask the child to breathe normally through their nose.

Set timer for **30 SECS** 

PLEASE TURN OVER

| SYMBOL                      | MEANING                                                                                | SYM  |
|-----------------------------|----------------------------------------------------------------------------------------|------|
|                             | <b>RHINO</b> MED<br>Level 1, 132 Gwynne St, Cremorne VIC 3121<br>swab@rhinoswab.global |      |
| <b>MD</b><br>Patent Pending | Medical device                                                                         |      |
| (2)                         | Do not reuse                                                                           | U    |
| 2                           | Temp 2-30 degree                                                                       | L    |
| *                           | Exposure to sunlight                                                                   | R    |
| $\Box$                      | Use before                                                                             | STER |