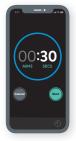

5: SET TIMER FOR 30 SECONDS and ask the child to breathe normally through their nose.

Set timer for **30 SECS** 

PLEASE TURN OVER

| SYMBOL                      | MEANING                                                                                | SYM  |
|-----------------------------|----------------------------------------------------------------------------------------|------|
|                             | <b>RHINO</b> MED<br>Level 1, 132 Gwynne St, Cremorne VIC 3121<br>swab@rhinoswab.global |      |
| <b>MD</b><br>Patent Pending | Medical device                                                                         |      |
| (2)                         | Do not reuse                                                                           | U    |
| 2                           | Temp 2-30 degree                                                                       | L    |
| *                           | Exposure to sunlight                                                                   | R    |
| $\Box$                      | Use before                                                                             | STER |