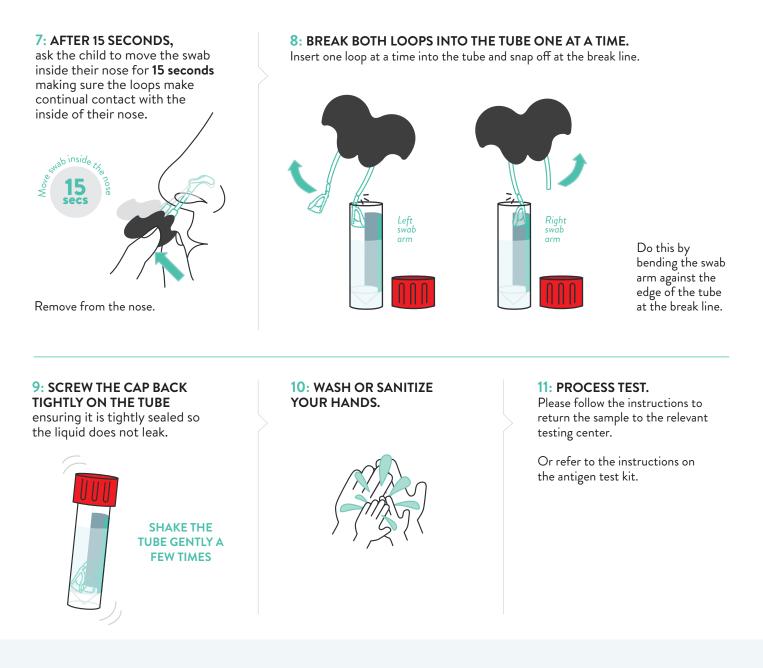

5: SET TIMER FOR 30 SECONDS and ask the child to breathe normally through their nose.

Set timer for **30 SECS** 

PLEASE TURN OVER

| SYMBOL                      | MEANING                                                                                | SYM  |
|-----------------------------|----------------------------------------------------------------------------------------|------|
|                             | <b>RHINO</b> MED<br>Level 1, 132 Gwynne St, Cremorne VIC 3121<br>swab@rhinoswab.global |      |
| <b>MD</b><br>Patent Pending | Medical device                                                                         |      |
| (2)                         | Do not reuse                                                                           | U    |
| 2                           | Temp 2-30 degree                                                                       | L    |
| *                           | Exposure to sunlight                                                                   | R    |
| $\Box$                      | Use before                                                                             | STER |