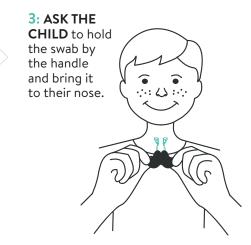

Go into the nostrils Break Line Novelty Handle RHINOSWAB JUNIOR by RHINOMED®

Loops

HANDLE, remove the swab YOUR HANDS. out of its packaging.

**2: TOUCHING ONLY THE** 

Do not use if pouch is damaged

**1: WASH OR SANITIZE** 